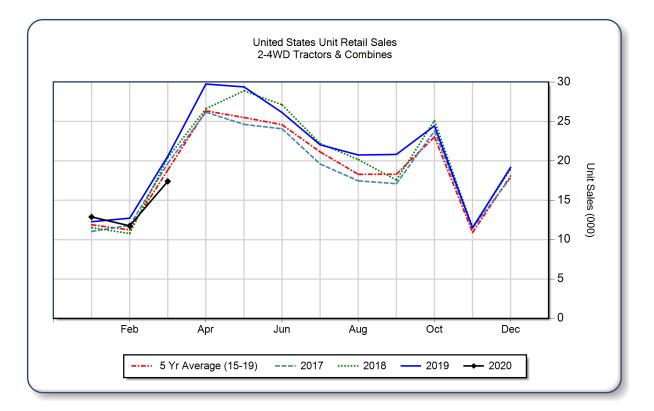

## AEM United States Ag Tractor and Combine Report March 2020

Copyright, AEM. All rights reserved. If data is referenced, please acknowledge AEM as the source.

|                                | March  |        |       | YTD - March |        |       | Beginning<br>Inventory |
|--------------------------------|--------|--------|-------|-------------|--------|-------|------------------------|
|                                | 2020   | 2019   | %Chg  | 2020        | 2019   | %Chg  | Mar 2020               |
| <b>2WD Farm Tractors</b>       |        |        |       |             |        |       |                        |
| < 40 HP                        | 11,524 | 13,614 | -15.4 | 26,476      | 29,077 | -8.9  | 103,743                |
| 40 < 100 HP                    | 4,024  | 4,746  | -15.2 | 10,620      | 11,345 | -6.4  | 37,983                 |
| 100+ HP                        | 1,288  | 1,579  | -18.4 | 3,593       | 3,608  | -0.4  | 8,574                  |
| <b>Total 2WD Farm Tractors</b> | 16,836 | 19,939 | -15.6 | 40,689      | 44,030 | -7.6  | 150,300                |
| <b>4WD Farm Tractors</b>       | 202    | 244    | -17.2 | 548         | 590    | -7.1  | 738                    |
| <b>Total Farm Tractors</b>     | 17,038 | 20,183 | -15.6 | 41,237      | 44,620 | -7.6  | 151,038                |
| Self-Prop Combines             | 362    | 411    | -11.9 | 800         | 977    | -18.1 | 1,011                  |